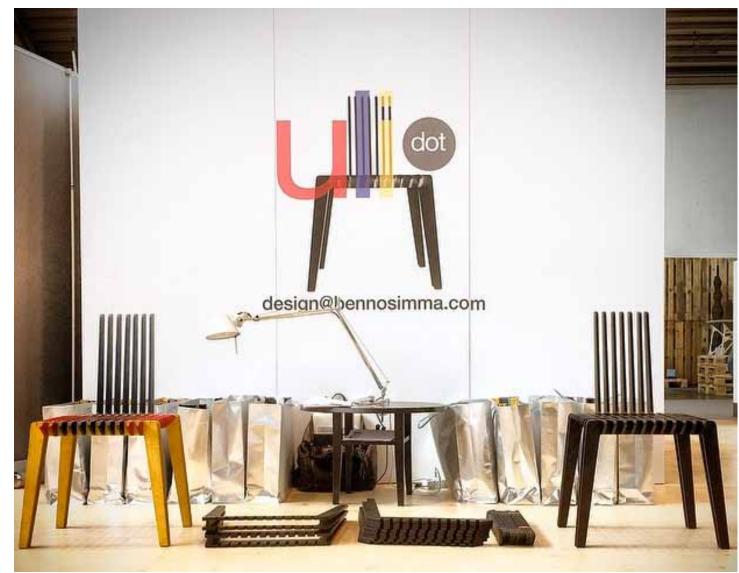

**uli.dot** - First drawings for a ,Do-It-Yourself' assembled chair without screws and glue.

Composed by 20 basic modular pieces: two U-shaped legs, eleven I-shaped and seven L-shaped seat- and backpieces.

**uli.dot** - Images of the first prototype in the ARREDO - Fair in Bolzano-Italy (2013)

11

uli.dot chair in black or blue, red and yellow is simply assembled using 20 modular parts in three U-, I- and L- shaped groups of pieces. The packaging consists in a 50x50x20 cm silver paperbag [in the background]. Totally self-produced and selled outside of the classical showroom distribution networks, trought internet or direct selling points on fairs. Here a selling point at the International Craft Fair IHM in Munich [2014-15]