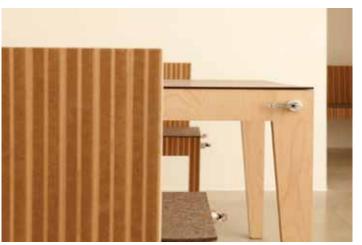

[presented at ,Blickfang'-Fair in Stuttgart 2010]

SIX FOR ALL - A project made for the Erwin Seppi - Art Gallery in Merano - Italy. Six types of different furniture pieces have been realised for a little gallery space. Exposed at different occasions in italian Art Galleries [2011 - 2013]

THE SIX FOR ALL PROJECT - Overview of all different versions of assembling six different types of modular pieces: chair, stool, bench without backrest, bench, coffee table, table, shelf and bed.

SIX FOR ALL - Images of different steps of the project research: top left - the opening presentation at the Archivio Sacchi Gallery Space in Sesto San Giovanni [Milano - Italy 2011]