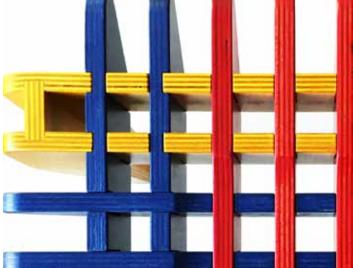

Definitive version of the modular chair and bench BONDED. A single modular L-shaped piece can be repeated in large numbers assembling long benches with or without backrest. CNC-cutted from sandwich panels with two plywood surfaces closing a honeycomb cardboard.