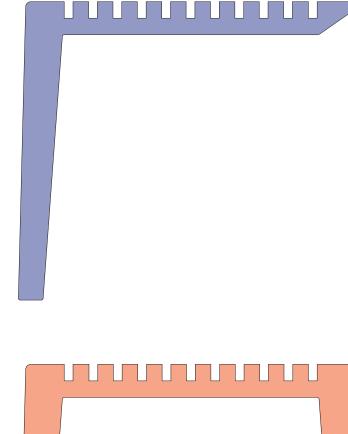

First sketches and drawings for a minimal and modular chair assembled with only one L-shaped piece Project and Prototype of prototype-chair LEGATA

[first presented at the Exhibition Fair ,Mia Casa' in Rome 2008]

Definitive version of the modular chair and bench BONDED. A single modular L-shaped piece can be repeated in large numbers assembling long benches with or without backrest. CNC-cutted from sandwich panels with two plywood surfaces closing a honeycomb cardboard.