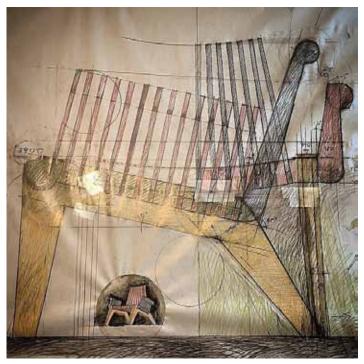

**uli.dot** - First drawings for a ,Do-It-Yourself' assembled chair without screws and glue.

Composed by 20 basic modular pieces: two U-shaped legs, eleven I-shaped and seven L-shaped seat- and backpieces.