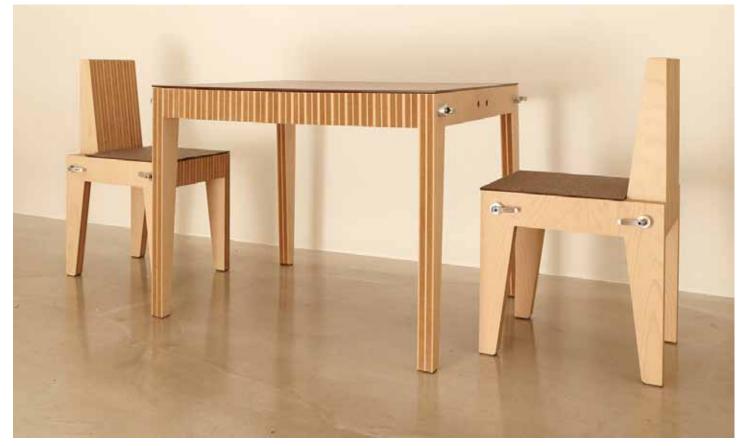

[presented at ,Blickfang'-Fair in Stuttgart 2010]

SIX FOR ALL - A project made for the Erwin Seppi - Art Gallery in Merano - Italy. Six types of different furniture pieces have been realised for a little gallery space. Exposed at different occasions in italian Art Galleries [2011 - 2013]

THE SIX FOR ALL PROJECT - Overview of all different versions of assembling six different types of modular pieces: chair, stool, bench without backrest, bench, coffee table, table, shelf and bed.

SIX FOR ALL - Images of different steps of the project research: top left - the opening presentation at the Archivio Sacchi Gallery Space in Sesto San Giovanni [Milano - Italy 2011]