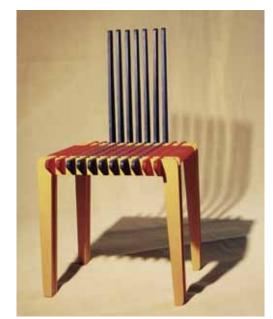

**uli.dot** - First drawings for a ,Do-It-Yourself' assembled chair without screws and glue.

Composed by 20 basic modular pieces: two U-shaped legs, eleven I-shaped and seven L-shaped seat- and backpieces.

**uli.dot** - Images of the first prototype in the ARREDO - Fair in Bolzano-Italy (2013)

11

uli.dot chair in black or blue, red and yellow is simply assembled using 20 modular parts in three U-, I- and L- shaped groups of pieces. The packaging consists in a 50x50x20 cm silver paperbag [in the background]. Totally self-produced and selled outside of the classical showroom distribution networks, trought internet or direct selling points on fairs. Here a selling point at the International Craft Fair IHM in Munich [2014-15]