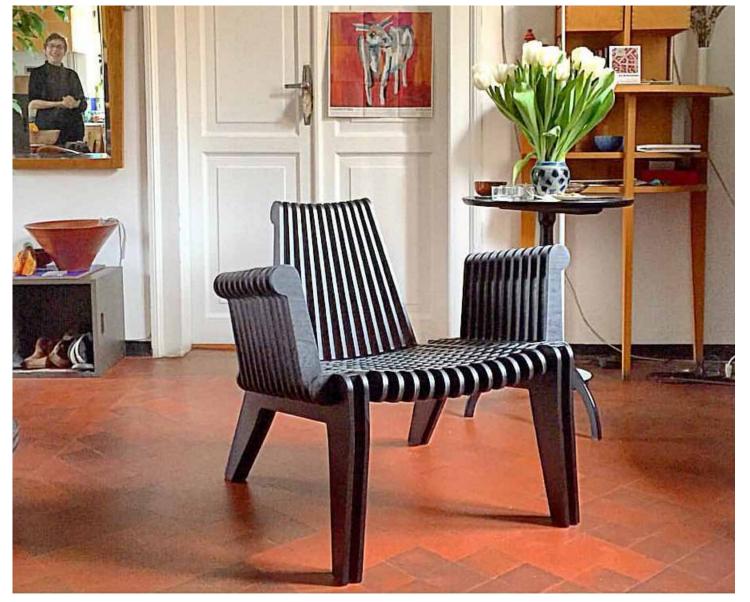

12

**uli.dot armchair** in black or blue, red and yellow is the evolution of the basic idea of the chair:

27 modular parts assembled in a very simple but very comfortable armchair.

Follow the way from the initial idea (trought drawings in 1:1 scale) until the final object.