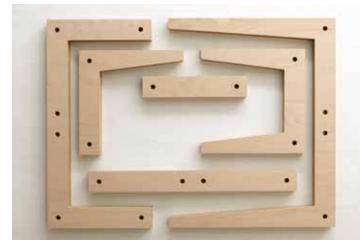

Definitive version of the modular chair and bench BONDED. A single modular L-shaped piece can be repeated in large numbers assembling long benches with or without backrest. CNC-cutted from sandwich panels with two plywood surfaces closing a honeycomb cardboard.