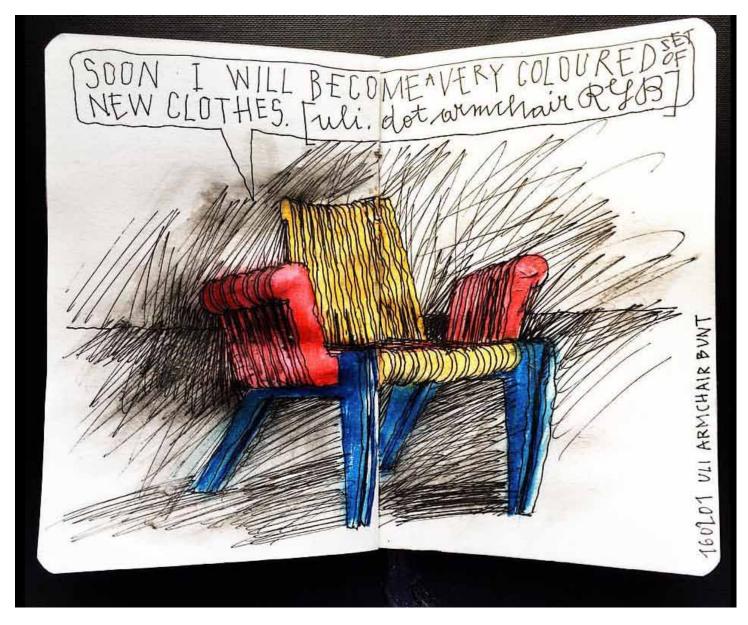

12

**uli.dot armchair** in black or blue, red and yellow is the evolution of the basic idea of the chair:

27 modular parts assembled in a very simple but very comfortable armchair.

Follow the way from the initial idea (trought drawings in 1:1 scale) until the final object.