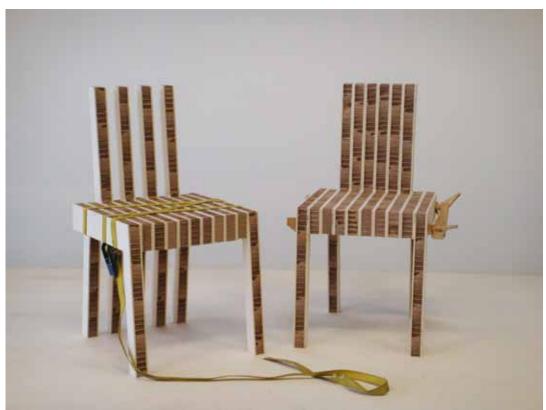

Definitive version of the modular chair and bench BONDED. A single modular L-shaped piece can be repeated in large numbers assembling long benches with or without backrest. CNC-cutted from sandwich panels with two plywood surfaces closing a honeycomb cardboard.