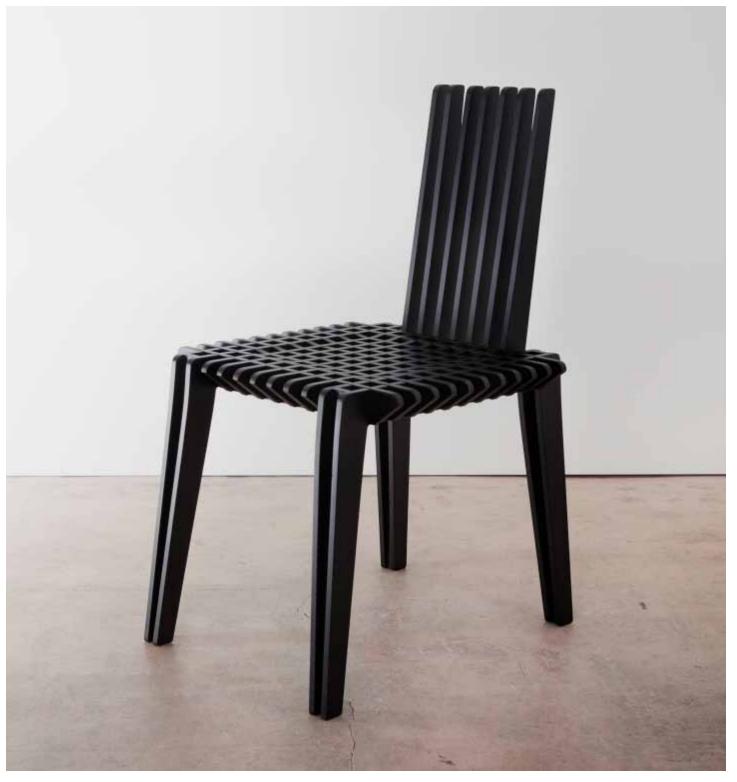

**uli.dot** - First drawings for a ,Do-It-Yourself' assembled chair without screws and glue.

Composed by 20 basic modular pieces: two U-shaped legs, eleven I-shaped and seven L-shaped seat- and backpieces.

**uli.dot** - Images of the first prototype in the ARREDO - Fair in Bolzano-Italy (2013)

11

uli.dot chair in black or blue, red and yellow is simply assembled using 20 modular parts in three U-, I- and L- shaped groups of pieces. The packaging consists in a 50x50x20 cm silver paperbag [in the background]. Totally self-produced and selled outside of the classical showroom distribution networks, trought internet or direct selling points on fairs. Here a selling point at the International Craft Fair IHM in Munich [2014-15]