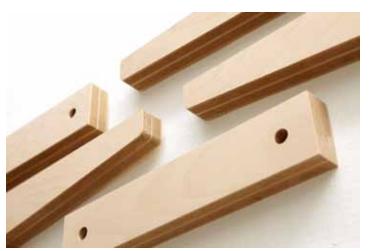

**uli.dot** - First drawings for a ,Do-It-Yourself' assembled chair without screws and glue.

Composed by 20 basic modular pieces: two U-shaped legs, eleven I-shaped and seven L-shaped seat- and backpieces.

**uli.dot** - Images of the first prototype in the ARREDO - Fair in Bolzano-Italy (2013)

11

uli.dot chair in black or blue, red and yellow is simply assembled using 20 modular parts in three U-, I- and L- shaped groups of pieces. The packaging consists in a 50x50x20 cm silver paperbag [in the background]. Totally self-produced and selled outside of the classical showroom distribution networks, trought internet or direct selling points on fairs. Here a selling point at the International Craft Fair IHM in Munich [2014-15]