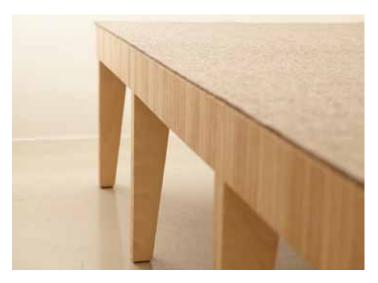

THE SIX FOR ALL PROJECT - Overview of all different versions of assembling six different types of modular pieces: chair, stool, bench without backrest, bench, coffee table, table, shelf and bed.

SIX FOR ALL - Images of different steps of the project research: top left - the opening presentation at the Archivio Sacchi Gallery Space in Sesto San Giovanni [Milano - Italy 2011]