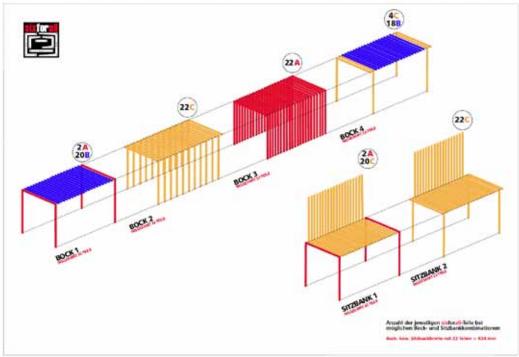

[presented at ,Blickfang'-Fair in Stuttgart 2010]

SIX FOR ALL - A project made for the Erwin Seppi - Art Gallery in Merano - Italy. Six types of different furniture pieces have been realised for a little gallery space. Exposed at different occasions in italian Art Galleries [2011 - 2013]

THE SIX FOR ALL PROJECT - Overview of all different versions of assembling six different types of modular pieces: chair, stool, bench without backrest, bench, coffee table, table, shelf and bed.

SIX FOR ALL - Images of different steps of the project research: top left - the opening presentation at the Archivio Sacchi Gallery Space in Sesto San Giovanni [Milano - Italy 2011]