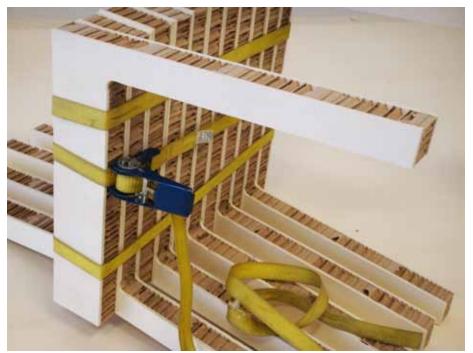

Definitive version of the modular chair and bench BONDED. A single modular L-shaped piece can be repeated in large numbers assembling long benches with or without backrest. CNC-cutted from sandwich panels with two plywood surfaces closing a honeycomb cardboard.