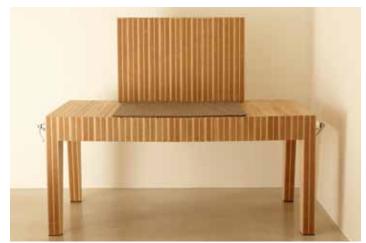

[presented at ,Blickfang'-Fair in Stuttgart 2010]

SIX FOR ALL - A project made for the Erwin Seppi - Art Gallery in Merano - Italy. Six types of different furniture pieces have been realised for a little gallery space. Exposed at different occasions in italian Art Galleries [2011 - 2013]

THE SIX FOR ALL PROJECT - Overview of all different versions of assembling six different types of modular pieces: chair, stool, bench without backrest, bench, coffee table, table, shelf and bed.

SIX FOR ALL - Images of different steps of the project research: top left - the opening presentation at the Archivio Sacchi Gallery Space in Sesto San Giovanni [Milano - Italy 2011]