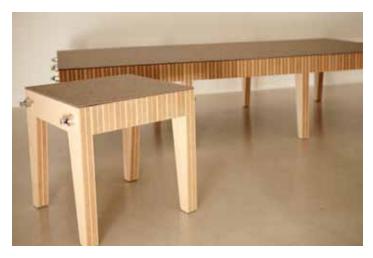

[presented at ,Blickfang'-Fair in Stuttgart 2010]

SIX FOR ALL - A project made for the Erwin Seppi - Art Gallery in Merano - Italy. Six types of different furniture pieces have been realised for a little gallery space. Exposed at different occasions in italian Art Galleries [2011 - 2013]

THE SIX FOR ALL PROJECT - Overview of all different versions of assembling six different types of modular pieces: chair, stool, bench without backrest, bench, coffee table, table, shelf and bed.

SIX FOR ALL - Images of different steps of the project research: top left - the opening presentation at the Archivio Sacchi Gallery Space in Sesto San Giovanni [Milano - Italy 2011]