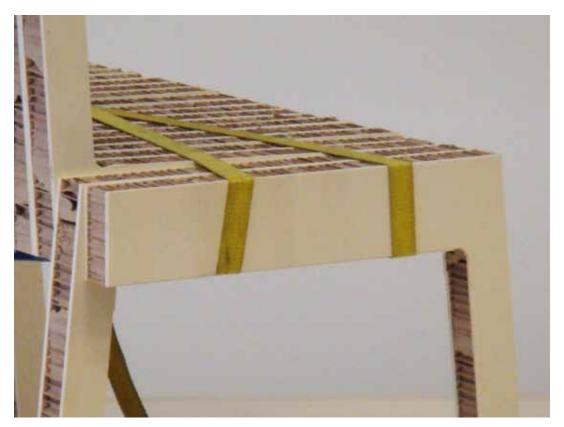

Definitive version of the modular chair and bench BONDED. A single modular L-shaped piece can be repeated in large numbers assembling long benches with or without backrest. CNC-cutted from sandwich panels with two plywood surfaces closing a honeycomb cardboard.

[presented at ,Blickfang'-Fair in Stuttgart 2010]

SIX FOR ALL - A project made for the Erwin Seppi - Art Gallery in Merano - Italy. Six types of different furniture pieces have been realised for a little gallery space. Exposed at different occasions in italian Art Galleries [2011 - 2013]