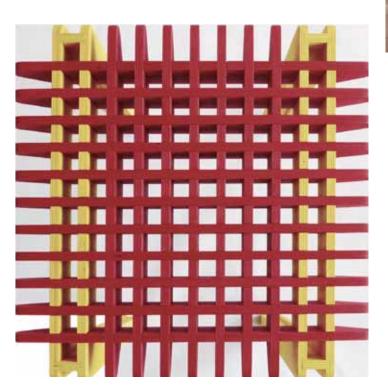

**uli.dot** - First drawings for a ,Do-It-Yourself' assembled chair without screws and glue.

Composed by 20 basic modular pieces: two U-shaped legs, eleven I-shaped and seven L-shaped seat- and backpieces.

**uli.dot** - Images of the first prototype in the ARREDO - Fair in Bolzano-Italy (2013)

11

uli.dot chair in black or blue, red and yellow is simply assembled using 20 modular parts in three U-, I- and L- shaped groups of pieces. The packaging consists in a 50x50x20 cm silver paperbag [in the background]. Totally self-produced and selled outside of the classical showroom distribution networks, trought internet or direct selling points on fairs. Here a selling point at the International Craft Fair IHM in Munich [2014-15]