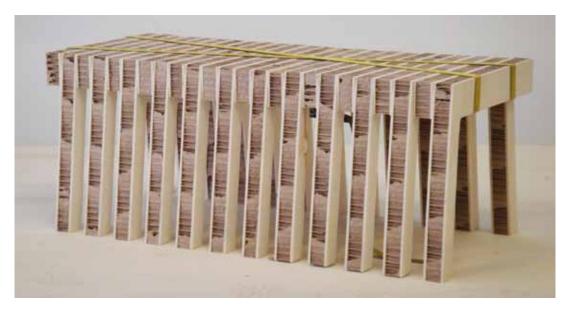

Definitive version of the modular chair and bench BONDED. A single modular L-shaped piece can be repeated in large numbers assembling long benches with or without backrest. CNC-cutted from sandwich panels with two plywood surfaces closing a honeycomb cardboard.

[presented at ,Blickfang'-Fair in Stuttgart 2010]

SIX FOR ALL - A project made for the Erwin Seppi - Art Gallery in Merano - Italy. Six types of different furniture pieces have been realised for a little gallery space. Exposed at different occasions in italian Art Galleries [2011 - 2013]