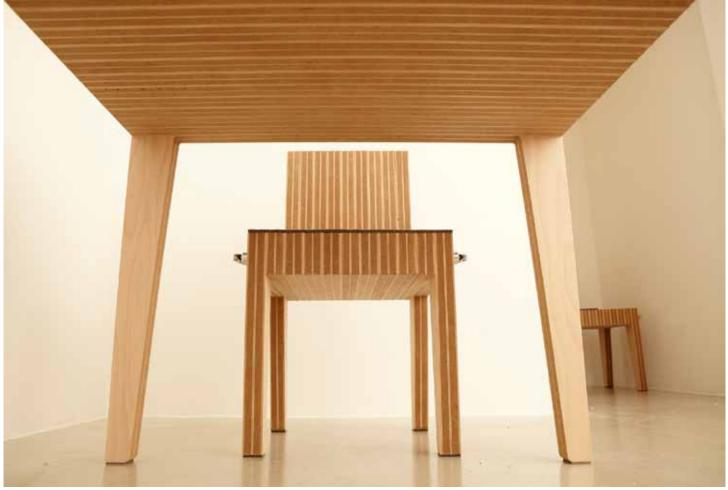

THE SIX FOR ALL PROJECT - Overview of all different versions of assembling six different types of modular pieces: chair, stool, bench without backrest, bench, coffee table, table, shelf and bed.

SIX FOR ALL - Images of different steps of the project research: top left - the opening presentation at the Archivio Sacchi Gallery Space in Sesto San Giovanni [Milano - Italy 2011]