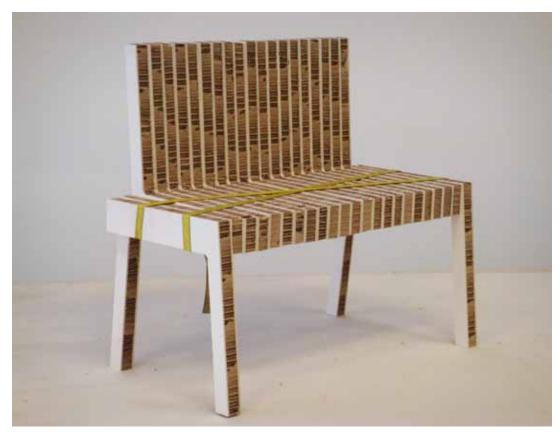

Definitive version of the modular chair and bench BONDED. A single modular L-shaped piece can be repeated in large numbers assembling long benches with or without backrest. CNC-cutted from sandwich panels with two plywood surfaces closing a honeycomb cardboard.

[presented at ,Blickfang'-Fair in Stuttgart 2010]

SIX FOR ALL - A project made for the Erwin Seppi - Art Gallery in Merano - Italy. Six types of different furniture pieces have been realised for a little gallery space. Exposed at different occasions in italian Art Galleries [2011 - 2013]