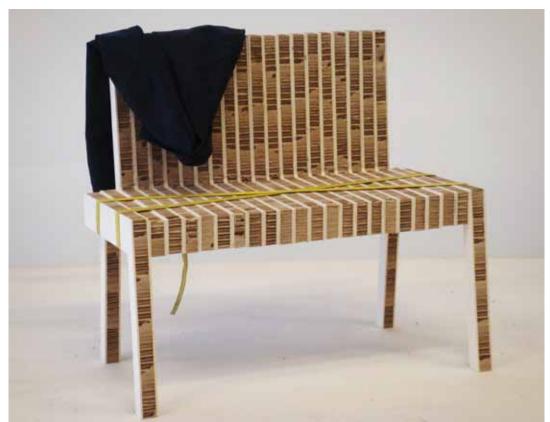

Definitive version of the modular chair and bench BONDED. A single modular L-shaped piece can be repeated in large numbers assembling long benches with or without backrest. CNC-cutted from sandwich panels with two plywood surfaces closing a honeycomb cardboard.

[presented at ,Blickfang'-Fair in Stuttgart 2010]

SIX FOR ALL - A project made for the Erwin Seppi - Art Gallery in Merano - Italy. Six types of different furniture pieces have been realised for a little gallery space. Exposed at different occasions in italian Art Galleries [2011 - 2013]