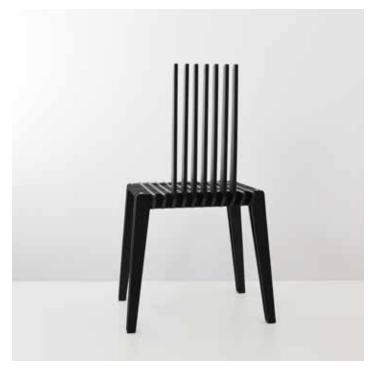

**uli.dot** - First drawings for a ,Do-It-Yourself' assembled chair without screws and glue.

Composed by 20 basic modular pieces: two U-shaped legs, eleven I-shaped and seven L-shaped seat- and backpieces.

**uli.dot** - Images of the first prototype in the ARREDO - Fair in Bolzano-Italy (2013)

11

uli.dot chair in black or blue, red and yellow is simply assembled using 20 modular parts in three U-, I- and L- shaped groups of pieces. The packaging consists in a 50x50x20 cm silver paperbag [in the background]. Totally self-produced and selled outside of the classical showroom distribution networks, trought internet or direct selling points on fairs. Here a selling point at the International Craft Fair IHM in Munich [2014-15]