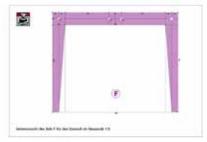

Definitive version of the modular chair and bench BONDED. A single modular L-shaped piece can be repeated in large numbers assembling long benches with or without backrest. CNC-cutted from sandwich panels with two plywood surfaces closing a honeycomb cardboard.