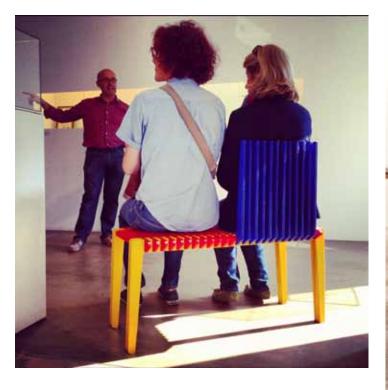

Definitive version of the modular chair and bench BONDED. A single modular L-shaped piece can be repeated in large numbers assembling long benches with or without backrest. CNC-cutted from sandwich panels with two plywood surfaces closing a honeycomb cardboard.