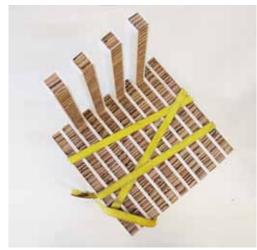

Definitive version of the modular chair and bench BONDED. A single modular L-shaped piece can be repeated in large numbers assembling long benches with or without backrest. CNC-cutted from sandwich panels with two plywood surfaces closing a honeycomb cardboard.