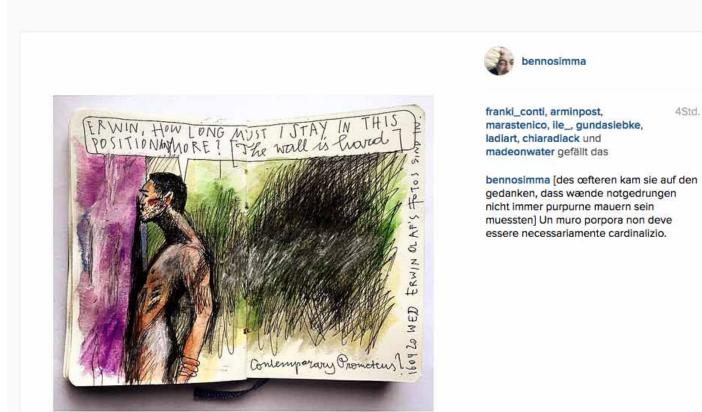

# [poetically correct]\* editions

benno simma in a visual and poetical trip throught his life [http://www.bennosimma.com]

Ask me anything | Submit | rss | archive

Apr. 19, 2016 at 8:04am with 7 notes

BS38.160418.01TUE

[notluegen lagen ihr besonders, wie hætte sie auch anders tun kænnen: luegen haben kurze beine, und sie hatte sie] Le bugie hanno le gambe corte.

| 0  | <u>caeliriva</u> liked this                                                                      |
|----|--------------------------------------------------------------------------------------------------|
| *  | <u>javiroa226</u> liked this                                                                     |
| 能  | <u>bernardcreely</u> liked this                                                                  |
| 1  | matthewschiavello liked this                                                                     |
| Ţ. | $\underline{\text{his-inspirations}} \text{ reblogged this from } \underline{\text{simmabenno}}$ |
| A  | his-photography liked this                                                                       |
| À  | soubresauts liked this                                                                           |
| •  | simmabenno posted this                                                                           |