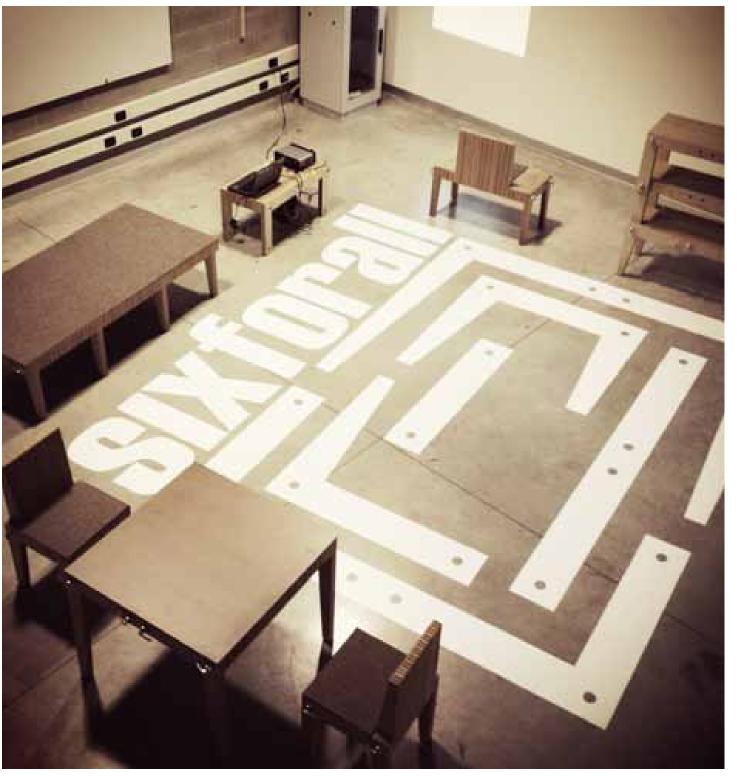

[presented at ,Blickfang'-Fair in Stuttgart 2010]

SIX FOR ALL - A project made for the Erwin Seppi - Art Gallery in Merano - Italy. Six types of different furniture pieces have been realised for a little gallery space. Exposed at different occasions in italian Art Galleries [2011 - 2013]

THE SIX FOR ALL PROJECT - Overview of all different versions of assembling six different types of modular pieces: chair, stool, bench without backrest, bench, coffee table, table, shelf and bed.

SIX FOR ALL - Images of different steps of the project research: top left - the opening presentation at the Archivio Sacchi Gallery Space in Sesto San Giovanni [Milano - Italy 2011]