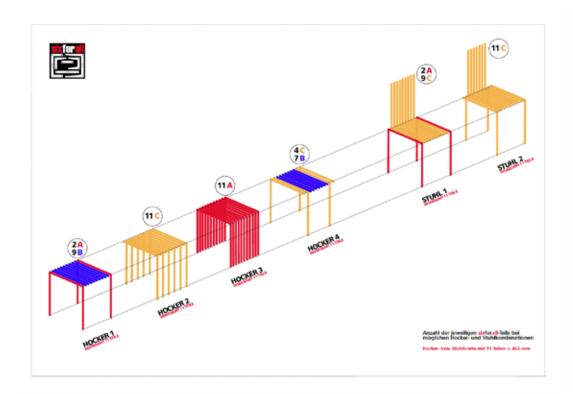

[presented at ,Blickfang'-Fair in Stuttgart 2010]

SIX FOR ALL - A project made for the Erwin Seppi - Art Gallery in Merano - Italy. Six types of different furniture pieces have been realised for a little gallery space. Exposed at different occasions in italian Art Galleries [2011 - 2013]

THE SIX FOR ALL PROJECT - Overview of all different versions of assembling six different types of modular pieces: chair, stool, bench without backrest, bench, coffee table, table, shelf and bed.

SIX FOR ALL - Images of different steps of the project research: top left - the opening presentation at the Archivio Sacchi Gallery Space in Sesto San Giovanni [Milano - Italy 2011]