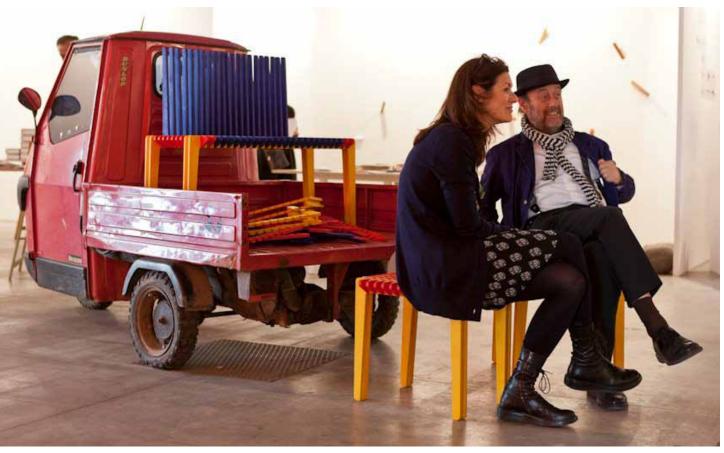

**uli.dot** - Images of the first prototype in the ARREDO - Fair in Bolzano-Italy (2013)

11

uli.dot chair in black or blue, red and yellow is simply assembled using 20 modular parts in three U-, I- and L- shaped groups of pieces. The packaging consists in a 50x50x20 cm silver paperbag [in the background]. Totally self-produced and selled outside of the classical showroom distribution networks, trought internet or direct selling points on fairs. Here a selling point at the International Craft Fair IHM in Munich [2014-15]