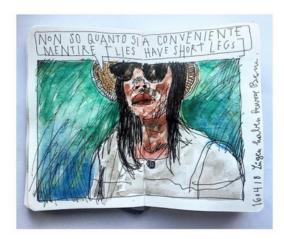

[notluegen lagen ihr besonders, wie hætte sie auch anders tun kænnen: luegen haben kurze beine, und sie hatte sie] Le bugie hanno le gambe corte.

| 0  | <u>caeliriva</u> liked this                                                                      |
|----|--------------------------------------------------------------------------------------------------|
| *  | <u>javiroa226</u> liked this                                                                     |
| 能  | <u>bernardcreely</u> liked this                                                                  |
| 1  | matthewschiavello liked this                                                                     |
| Ţ. | $\underline{\text{his-inspirations}} \text{ reblogged this from } \underline{\text{simmabenno}}$ |
| A  | his-photography liked this                                                                       |
| À  | soubresauts liked this                                                                           |
| •  | simmabenno posted this                                                                           |