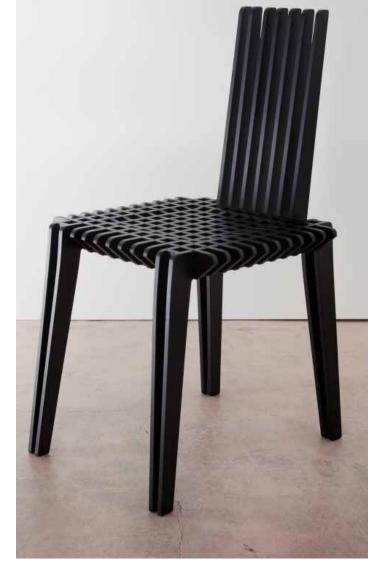

**uli.dot** - First drawings for a ,Do-It-Yourself' assembled chair without screws and glue.

Composed by 20 basic modular pieces: two U-shaped legs, eleven I-shaped and seven L-shaped seat- and backpieces.

**uli.dot** - Images of the first prototype in the ARREDO - Fair in Bolzano-Italy (2013)

11

uli.dot chair in black or blue, red and yellow is simply assembled using 20 modular parts in three U-, I- and L- shaped groups of pieces. The packaging consists in a 50x50x20 cm silver paperbag [in the background]. Totally self-produced and selled outside of the classical showroom distribution networks, trought internet or direct selling points on fairs. Here a selling point at the International Craft Fair IHM in Munich [2014-15]