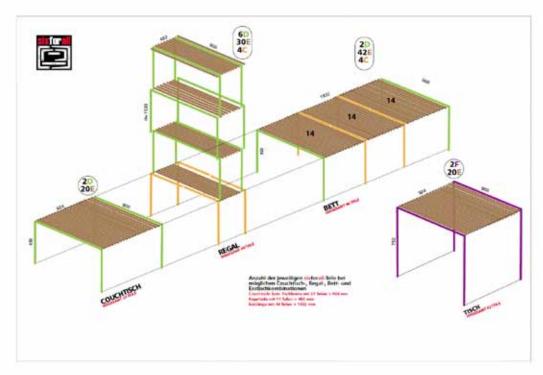

[presented at ,Blickfang'-Fair in Stuttgart 2010]

SIX FOR ALL - A project made for the Erwin Seppi - Art Gallery in Merano - Italy. Six types of different furniture pieces have been realised for a little gallery space. Exposed at different occasions in italian Art Galleries [2011 - 2013]

THE SIX FOR ALL PROJECT - Overview of all different versions of assembling six different types of modular pieces: chair, stool, bench without backrest, bench, coffee table, table, shelf and bed.

SIX FOR ALL - Images of different steps of the project research: top left - the opening presentation at the Archivio Sacchi Gallery Space in Sesto San Giovanni [Milano - Italy 2011]