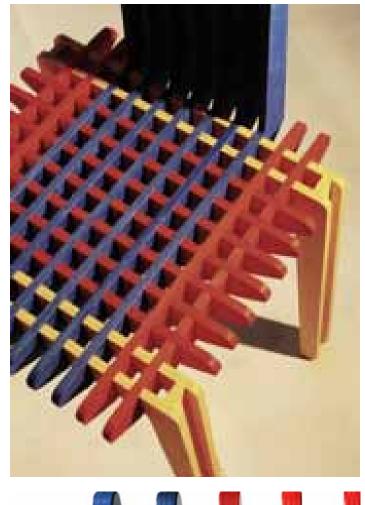

Definitive version of the modular chair and bench BONDED. A single modular L-shaped piece can be repeated in large numbers assembling long benches with or without backrest. CNC-cutted from sandwich panels with two plywood surfaces closing a honeycomb cardboard.