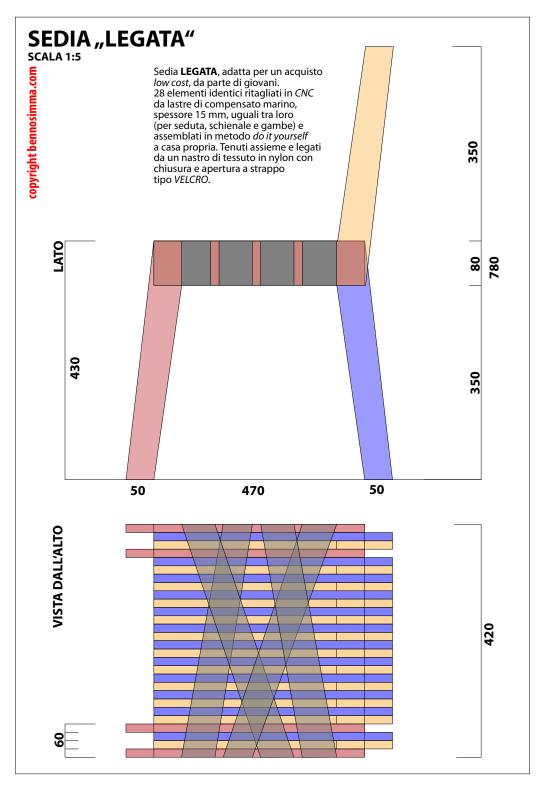

First sketches and drawings for a minimal and modular chair assembled with only one L-shaped piece Project and Prototype of prototype-chair LEGATA

[first presented at the Exhibition Fair ,Mia Casa' in Rome 2008]